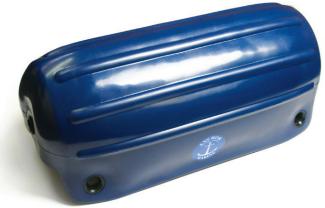

## **Stern Fenders**

In order to protect the vulnerable stern or bow, Anchor Marine's unique stern fender can be roped firmly in place from the safety of the cockpit.

The stern fender can be attached by four attachment eyes or secured in series up to three or four long via a central through line.

It will provide instant protection, particularly when moored end-on in a marina.

The award winning stern fender also offers the same invaluable protection against docksides and stock pilings.

The stern fender is great at protecting the bow, and the ideal solution for swim-platforms.