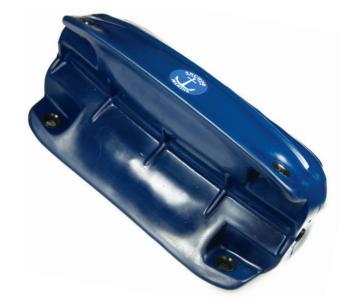

## **Stern Fenders**

In order to protect the vulnerable stern or bow, Anchor Marine's unique stern fender can be roped firmly in place from the safety of the cockpit.

The stern fender can be attached by four attachment eyes or secured in series up to three or four long via a central through line.

It will provide instant protection, particularly when moored end-on in a marina.

The award winning stern fender also offers the same invaluable protection against docksides and stock pilings.

The stern fender is great at protecting the bow, and the ideal solution for swim-platforms.