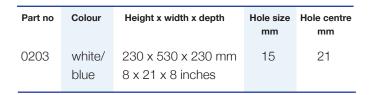

## **Stern Fenders**

In order to protect the vulnerable stern or bow, Anchor Marine's unique stern fender can be roped firmly in place from the safety of the cockpit.

The stern fender can be attached by four attachment eyes or secured in series up to three or four long via a central through line.

It will provide instant protection, particularly when moored end-on in a marina.

The award winning stern fender also offers the same invaluable protection against docksides and stock pilings.

The stern fender is great at protecting the bow, and the ideal solution for swim-platforms.