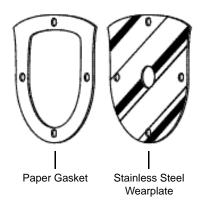

The new Wearplate Kit supercedes the old Brass Wearplate and its associated Brass Sealing Sleeve and O-Ring. It also supercedes early Plastic Wearplates with

1/2" ID Counterbore around the shaft hole and its associated small flat Rubber Sealing Sleeve. The new Wearplate eliminates the need for the thin Stainless Steel Wearplate and a second Paper Gasket required with this Wearplate. It uses a Square Section O-Ring to seal the pump assembly to the Toilet Base, eliminating the need for the Square Rubber Gasket with 3" round center hole used on very early toilet production.