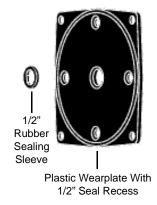

The new Wearplate Kit supercedes the old Brass Wearplate and its associated Brass Sealing Sleeve and O-Ring. It also supercedes early Plastic Wearplates with

1/2" ID Counterbore around the shaft hole and its associated small flat Rubber Sealing Sleeve. The new Wearplate eliminates the need for the thin Stainless Steel Wearplate and a second Paper Gasket required with this Wearplate. It uses a Square Section O-Ring to seal the pump assembly to the Toilet Base, eliminating the need for the Square Rubber Gasket with 3" round center hole used on very early toilet production.