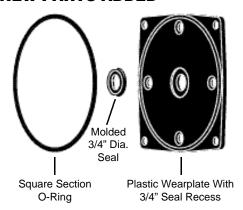

The new Wearplate Kit supercedes the old Brass Wearplate and its associated Brass Sealing Sleeve and O-Ring. It also supercedes early Plastic Wearplates with

1/2" ID Counterbore around the shaft hole and its associated small flat Rubber Sealing Sleeve. The new Wearplate eliminates the need for the thin Stainless Steel Wearplate and a second Paper Gasket required with this Wearplate. It uses a Square Section O-Ring to seal the pump assembly to the Toilet Base, eliminating the need for the Square Rubber Gasket with 3" round center hole used on very early toilet production.