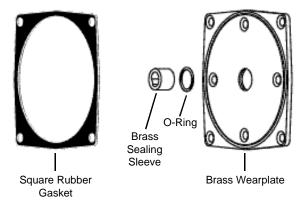

The new Wearplate Kit supercedes the old Brass Wearplate and its associated Brass Sealing Sleeve and O-Ring. It also supercedes early Plastic Wearplates with

1/2" ID Counterbore around the shaft hole and its associated small flat Rubber Sealing Sleeve. The new Wearplate eliminates the need for the thin Stainless Steel Wearplate and a second Paper Gasket required with this Wearplate. It uses a Square Section O-Ring to seal the pump assembly to the Toilet Base, eliminating the need for the Square Rubber Gasket with 3" round center hole used on very early toilet production.